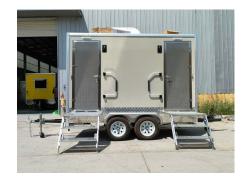

## 3.5M Toilet Trailer

## Specification

| Dimensions:        | 350*180*205cm                                                                                                                                                                                                                                                                                         |
|--------------------|-------------------------------------------------------------------------------------------------------------------------------------------------------------------------------------------------------------------------------------------------------------------------------------------------------|
| Color:             | Gray                                                                                                                                                                                                                                                                                                  |
| Electrical:        | 110V/60HZ                                                                                                                                                                                                                                                                                             |
| Material:          | Frame: Galvanized steel Exterior wall: Fiberglass honeycomb panels Insulation: 25mm black cotton Interior wall: ACM Floor: Marble SPC floor                                                                                                                                                           |
| Accessory:         | 88cm safety chain Trailer hitch ball Trailer coupler Independent trailer suspension Trailer stabilizers Heavy-duty trailer jack with wheel Door stop 13 pin trailer connector Fold-out Handrail Slide-out trailer stair Entry doors Trailer brake Ceiling air conditioner Restroom signs Door closers |
| Electrical System: | Electrical panel board Circuit breaker Standard power sockets generator receptacles                                                                                                                                                                                                                   |
| Lighting:          | Interior lights Trailer tail lights Trailer side lights Toilet occupied indicator lights Mirror lights                                                                                                                                                                                                |

## **Details**

- Front - - Side - - Side -

- Mechanical Room -

- Clean Water Tank -

- Mirror -

- Sink -

- Toilet -