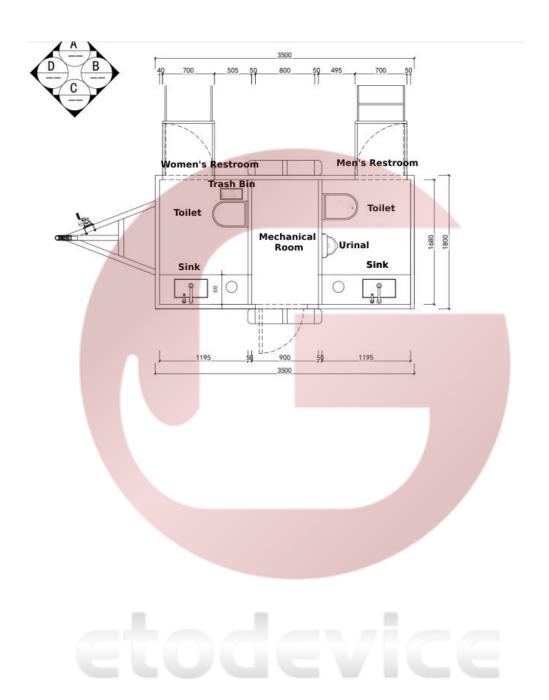

n toilets Porcelain urinals Exhaust fans Trash cans Wall-mounted soap dispensers wall mounted tissue boxs Toilet paper holders Ventilation fans |
| Warranty:            | 1 year warranty for free                                                                                                                                        |

For more information on this model, such as size options, pricing, standard configurations, customization and upgrades, production time, delivery terms, etc., please email **sales@etofoodcarts.com**. Our sales agent will contact you within a day or even sooner to address any inquiries you may have.



## **Details**







- Front - - Side - - Side -







- Mechanical Room -



- Clean Water Tank -







- Mirror -

- Sink -

- Toilet -







## Floor Plan