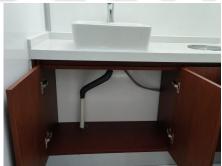

| Water Supply System: | 500L clean water tank 500L holding tank Water pumps Water heater Water pressure tank Water tank level indicators                                                |
|----------------------|-----------------------------------------------------------------------------------------------------------------------------------------------------------------|
| Water Sink:          | Porcelain sinks Touchless faucets                                                                                                                               |
| Equipment:           | Mirrors Porcelain toilets Porcelain urinals Exhaust fans Trash cans Wall-mounted soap dispensers wall mounted tissue boxs Toilet paper holders Ventilation fans |
| Warranty:            | 1 year warranty for free                                                                                                                                        |

## **Details**

- Front - - Side - - Side -

- Mechanical Room -

- Clean Water Tank -

- Mirror -

- Sink -

- Toilet -