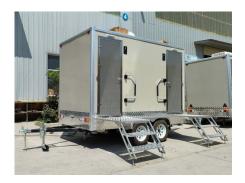

## 3.5M Toilet Trailer

## Specification

| Dimensions:        | 350*180*205cm                                                                                                                                                                                                                                                                                         |
|--------------------|-------------------------------------------------------------------------------------------------------------------------------------------------------------------------------------------------------------------------------------------------------------------------------------------------------|
| Color:             | Gray                                                                                                                                                                                                                                                                                                  |
| Electrical:        | 110V/60HZ                                                                                                                                                                                                                                                                                             |
| Material:          | Frame: Galvanized steel Exterior wall: Fiberglass honeycomb panels Insulation: 25mm black cotton Interior wall: ACM Floor: Marble SPC floor                                                                                                                                                           |
| Accessory:         | 88cm safety chain Trailer hitch ball Trailer coupler Independent trailer suspension Trailer stabilizers Heavy-duty trailer jack with wheel Door stop 13 pin trailer connector Fold-out Handrail Slide-out trailer stair Entry doors Trailer brake Ceiling air conditioner Restroom signs Door closers |
| Electrical System: | Electrical panel board Circuit breaker Standard power sockets generator receptacles                                                                                                                                                                                                                   |
| Lighting:          | Interior lights Trailer tail lights Trailer side lights Toilet occupied indicator lights Mirror lights                                                                                                                                                                                                |

## **Details**

- Front - - Side - - Side -

- Mechanical Room -

- Clean Water Tank -

- Mirror -

- Sink -

- Toilet -