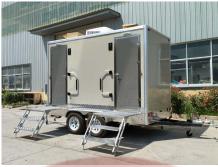

## 3.5M Toilet Trailer

## Specification

| Dimensions:        | 350*180*205cm                                                                                                                                                                                                                                                                                         |
|--------------------|-------------------------------------------------------------------------------------------------------------------------------------------------------------------------------------------------------------------------------------------------------------------------------------------------------|
| Color:             | Gray                                                                                                                                                                                                                                                                                                  |
| Electrical:        | 110V/60HZ                                                                                                                                                                                                                                                                                             |
| Material:          | Frame: Galvanized steel Exterior wall: Fiberglass honeycomb panels Insulation: 25mm black cotton Interior wall: ACM Floor: Marble SPC floor                                                                                                                                                           |
| Accessory:         | 88cm safety chain Trailer hitch ball Trailer coupler Independent trailer suspension Trailer stabilizers Heavy-duty trailer jack with wheel Door stop 13 pin trailer connector Fold-out Handrail Slide-out trailer stair Entry doors Trailer brake Ceiling air conditioner Restroom signs Door closers |
| Electrical System: | Electrical panel board Circuit breaker Standard power sockets generator receptacles                                                                                                                                                                                                                   |
| Lighting:          | Interior lights Trailer tail lights Trailer side lights Toilet occupied indicator lights Mirror lights                                                                                                                                                                                                |

## **Details**

- Front - - Side - - Side -

- Mechanical Room -

- Clean Water Tank -

- Mirror -

- Sink -

- Toilet -