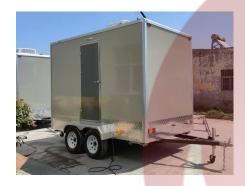

## 3.5M Toilet Trailer

## Specification

| Dimensions:        | 350*180*205cm                                                                                                                                                                                                                                                                                         |
|--------------------|-------------------------------------------------------------------------------------------------------------------------------------------------------------------------------------------------------------------------------------------------------------------------------------------------------|
| Color:             | Gray                                                                                                                                                                                                                                                                                                  |
| Electrical:        | 110V/60HZ                                                                                                                                                                                                                                                                                             |
| Material:          | Frame: Galvanized steel Exterior wall: Fiberglass honeycomb panels Insulation: 25mm black cotton Interior wall: ACM Floor: Marble SPC floor                                                                                                                                                           |
| Accessory:         | 88cm safety chain Trailer hitch ball Trailer coupler Independent trailer suspension Trailer stabilizers Heavy-duty trailer jack with wheel Door stop 13 pin trailer connector Fold-out Handrail Slide-out trailer stair Entry doors Trailer brake Ceiling air conditioner Restroom signs Door closers |
| Electrical System: | Electrical panel board Circuit breaker Standard power sockets generator receptacles                                                                                                                                                                                                                   |
| Lighting:          | Interior lights Trailer tail lights Trailer side lights Toilet occupied indicator lights Mirror lights                                                                                                                                                                                                |

## **Details**

- Front - - Side - - Side -

- Mechanical Room -

- Clean Water Tank -

- Mirror -

- Sink -

- Toilet -